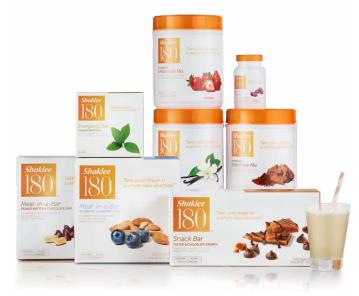

#### Shaklee 180<sup>®</sup> Turnaround™ Kit

Shaklee 180 Specialist.

This customizable two-meal-a-day Kit will help you lose the weight and learn how to keep it off with leucine-powered Energizing Smoothees and bars.

#### Shaklee 180® Lean & Healthy Kit

Get leaner, be healthier, and feel better with leucinepowered Energizing Smoothees and the most advanced multinutrient supplement pack on the market.