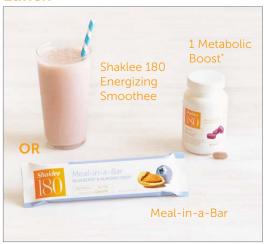

#### Lunch

At lunch, enjoy a healthy meal or choose a Energizing Smoothee or Meal-in-a-Bar to keep healthy eating on track.

#### Dinner

Stick to the guidelines and have an Energizing Smoothee or eat a healthy meal at dinner. The choice is yours.