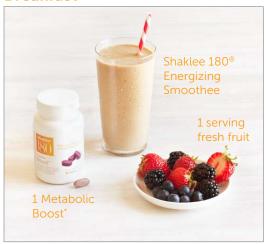

#### **Breakfast**

Add a serving of fruits or vegetables to your morning Energizing Smoothee and start the day on a healthy foot.