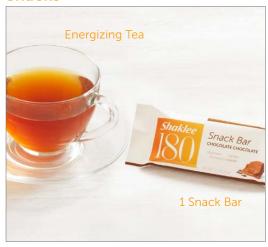

#### **Snacks**

Kick those munchies to the curb. Stave off midday hunger and get the leucine you need with a snack bar.