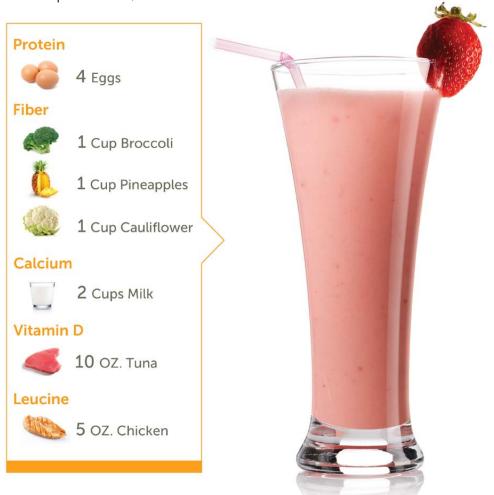

## What's in your breakfast?

To get all the healthy nutrients in one single serving of Shaklee 180 Energizing Smoothee, you could spend over \$21 at the store.\*

| Price**  | Starbucks® Grande 2% Caffè Latte and Carrot Cake Muffin¹ \$5.90 | Shaklee 180® Vanilla Energizing Smoothee made with 1 cup nonfat milk \$2.93 |
|----------|-----------------------------------------------------------------|-----------------------------------------------------------------------------|
| Calories | 560                                                             | 260                                                                         |
| Fat      | 8.5g                                                            | 3g                                                                          |
| Fiber    | 2g                                                              | 6g                                                                          |
| Protein  | 17g                                                             | 24g                                                                         |