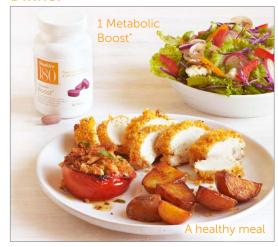

#### Lunch

At lunch, enjoy a healthy meal or choose a Energizing Smoothee or Meal-in-a-Bar to keep healthy eating on track.

#### Dinner

Stick to the guidelines and have an Energizing Smoothee or eat a healthy meal at dinner. The choice is yours.